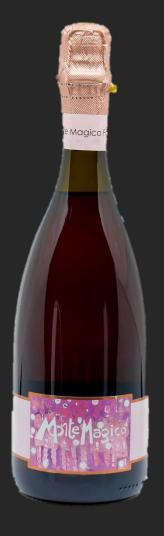

# LAMBRUSCO DI MODENA ROSATO D.O.C. 'MONTE MAGICO'

## **DENOMINATION:**

LAMBRUSCO DI MODENA ROSATO D.O.C. "MONTE MAGICO".

#### CLASSIFICATION:

ROSÈ DRY SPARKLING WINE.

#### COLOUR:

ROSÈ WITH INTENSE SHADES.

## **BOTTLES PER BOX:**

n°6.

#### SIZE:

750 ML.