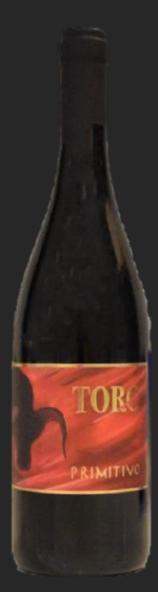

## TORO PRIMITIVO I.G.T. BIO

## SPECIFIC FEATURES

DENOMINATION: Toro Primitivo I.G.T. Biologico.

CLASSIFICATION: RED STILL ORGANIC WINE.

*GRAPES:* 100% Primitivo. Grapes from Gioia del Colle, Bari.

HARVEST: MIDDLE / END OF SEPTEMBER.

*TASTE:* Full-bodied, persistent and pleasant with an almond ending.

COLOUR: DEEP RUBY RED WITH VIOLET SHADES.

**FRAGRANCE:** INTENSE AROMA OF LITTLE BERRIES, BLACKBERRY, SOURCHERRY. WITH FLOREAL NOTE OF VIOLET AND PLANTS OF WILD MINT.

BOTTLES PER BOX: N°6.

*SIZE:* 750 ml.