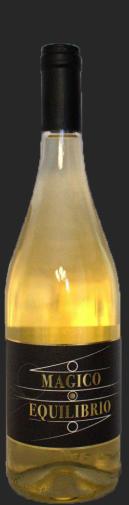

# MAGICO EQUILIBRIO I.G.T. BIO

#### SPECIFIC FEATURES

DENOMINATION: MAGICO EQUILIBRIO I.G.T. BIOLOGICO

*CLASSIFICATION:* STILL WHITE ORGANIC WINE.

*GRAPES:* 60% Minutolo, 30% Falangina, 10% Fiano. Grapes from Gioia del Colle, Bari.

HARVEST: MIDDLE / END OF SEPTEMBER.

*TASTE:* AROMATIC, FRESH WITH A PERSISTENT ENDING..

COLOUR. STRAW YELLOW WITH GREENISH REFLECTIONS.

**FRAGRANCE:** INTENSE AND ELEGANT SMELLS OF BERGAMOTTO, BANANA, NECARTINE, GREEN APPLE, CHAMOMILE AND HAWTHOR WITH A MUSKY BACKGROUND.

**BOTTLES PER BOX:** N°6.

*SIZE:* 750 ml.