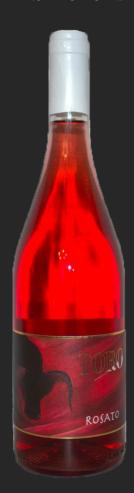

# TORO ROSATO I.G.T. BIO

### COLOUR:

INTENSE AND BRILLANT CHERRY-RED.

# SIZE:

750 ML.