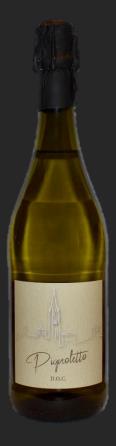

## PIGNOLETTO D.O.C. 'TRADIZIONE'

## SPECIFIC FEATURES

*DENOMINATION:* PIGNOLETTO D.O.C. 'TRADIZIONE'.

*CLASSIFICATION:* WHITE DRY SPARKLING WINE.

**GRAPES:** 100% Pignoletto. Grapes from Monte Magico estate.

HARVEST: MIDDLE / END OF SEPTEMBER.

*TASTE:* Fresh and pleasant with slightly bitter ending.

*COLOUR:* STRAW YELLOW WITH GREENISH REFLECTIONS.

FRAGRANCE: FRUITY FRAGRANCES.

BOTTLES PER BOX: N°6.

*SIZE:* 750 мl.