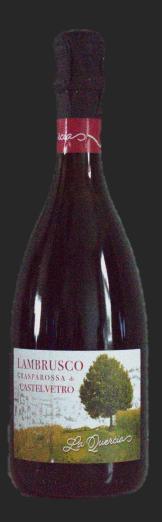

# LAMBRUSCO GRASPAROSSA DI CASTELVETRO D.O.P. 'QUERCIA'

## **DENOMINATION:**

LAMBRUSCO GRASPAROSSA DI CASTELVETRO D.O.P. 'QUERCIA'.

#### CLASSIFICATION:

RED DRY SPARKLING WINE.

#### **GRAPES**:

100% Grasparossa. Grapes from Monte Magico estate.